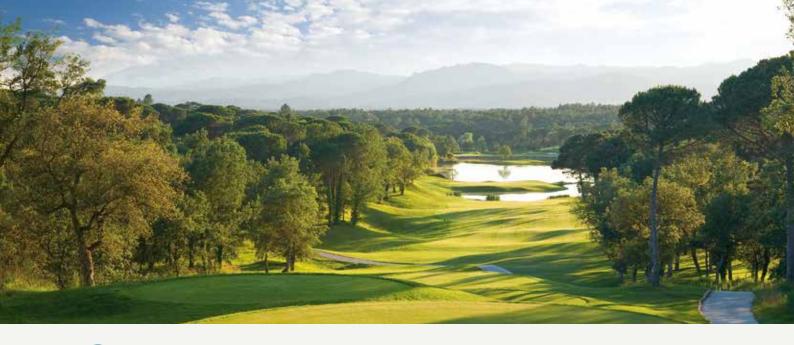

## The Tour Course

While the Stadium Course throws down a serious golfing challenge, the Tour Course offers players an opportunity to enjoy a friendlier par-72 layout, set amid lakes and pine trees.

Opened in 2005, this slightly shorter and more forgiving course is another Ángel Gallardo and Neil Coles creation, and a perfect complement to the demanding Stadium Course. While the picturesque front nine meanders through pine forest with strategically placed bunkers, the back nine opens out onto rolling golf holes that ride the contours of the estate and its lakes.

Risk-taking players are rewarded here, especially on the par-5 holes, where there is space to open the shoulders from the tees and attack the greens. Popular with members and visiting golfers, this beautifully conditioned course has co-hosted European Tour Qualifying School Final Stage since 2008, so a high quality experience is assured.